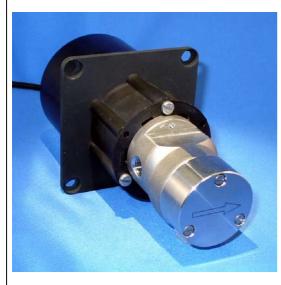

## Product Datasheet: 3000ml/min Extreme Series

All Diener pumps are customized to suit your requirements: the information below represents one of the possibilities...

The flagship of our product line, the Extreme series is where it all started. It contains more bearings for higher load-carrying capacity, resulting in long life at relatively high pressures. The innovative body forging allows a wide range of inlet/outlet port locations, simplifying the plumbing and conserving valuable space. The conventional magnetic coupling strength can be varied to meet your pressure limits, and an optional internal pressure relief valve provides additional over-pressurization protection. The brushless DC motor is fitted with both current-limiting and thermal overprotection, and it's IP-55 rating means reliable operation in harsh environments.

- Magnetically Coupled: No seal leaks
- Positive Displacement: Pulse-less delivery across pressure range.
- Inert Construction Materials: Compatible with wide range of fluids
- Mounting Versatility: Motor flange mounting with a variety of porting styles/locations
- Extremely Efficient: Very low power consumption