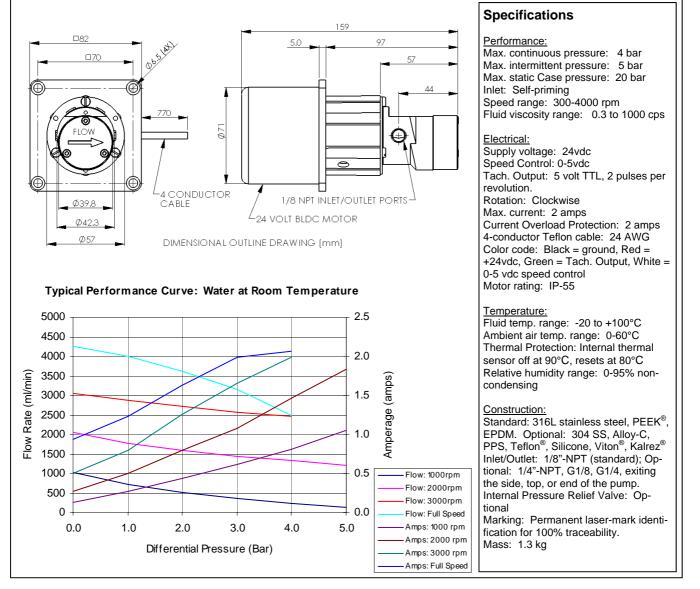

## Product Datasheet: 3000ml/min Extreme Series

All Diener pumps are customized to suit your requirements: the information below represents one of the possibilities...

The flagship of our product line, the Extreme series is where it all started. It contains more bearings for higher load-carrying capacity, resulting in long life at relatively high pressures. The innovative body forging allows a wide range of inlet/outlet port locations, simplifying the plumbing and conserving valuable space. The conventional magnetic coupling strength can be varied to meet your pressure limits, and an optional internal pressure relief valve provides additional over-pressurization protection. The brushless DC motor is fitted with both current-limiting and thermal overprotection, and it's IP-55 rating means reliable operation in harsh environments.

- Magnetically Coupled: No seal leaks
- Positive Displacement: Pulse-less delivery across pressure range.
- Inert Construction Materials: Compatible with wide range of fluids
- Mounting Versatility: Motor flange mounting with a variety of porting styles/locations
- Extremely Efficient: Very low power consumption